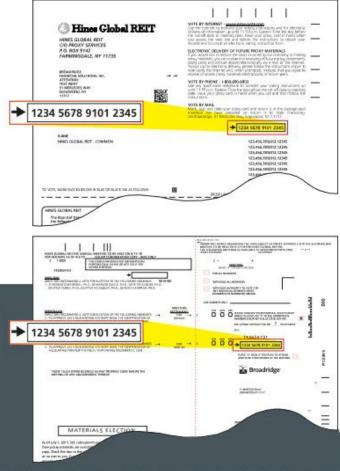

Simply follow the instructions on the enclosed form. For your convenience, we've highlighted where you can find your unique Control Number. If you have any questions or need assistance, please call 1-833-814-9452.

#### THREE WAYS TO VOTE

WITHOUT A PROXY CARD Call 833-814-9452 Monday to Friday, 9:00 a.m. to 9:00 p.m. EDT to speak with a proxy specialist,

WITH A PROXY CARD Call 800-690-6903 with a touch-tone phone to vote using an automated system.

### ONLINE

WWW.PROXYVOTE.COM/HGLR Please have your proxy card in hand when accessing the website, There are easy-to-follow directions to help you complete the electronic voting instruction form.

VOTE PROCESSING Mark, sign and date your ballot and return it in the postage-paid envelope provided.